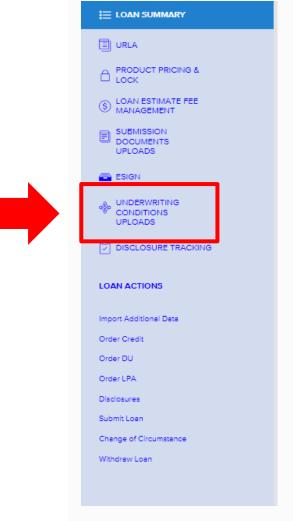

#### **3. Click UNDERWRITING CONDITIONS UPLOADS**

4. Go to the condition, Drag & Drop files here or click *Browse for files*, and upload the condition.

- 5. After condition is uploaded, click *Ready for Review to save the document*
- 6. When you are done uploading all the conditions, click Notify Lender to submit conditions